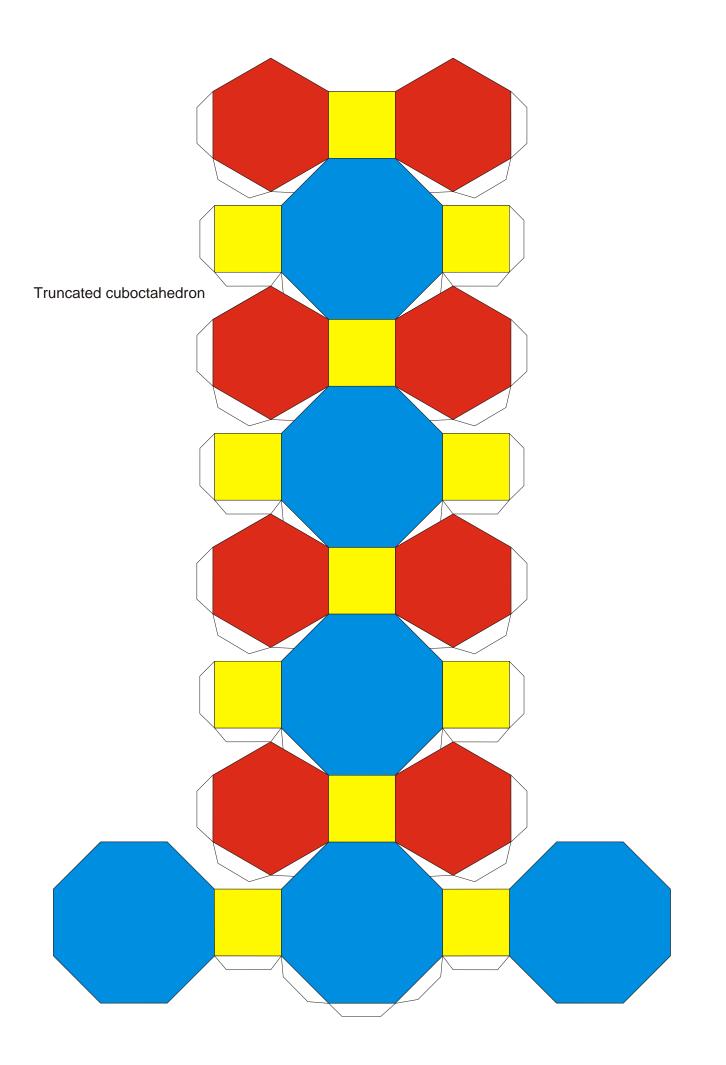

## Archimedean Solids

Cuboctahedron Icosidodecahedron Truncated Tetrahedron Truncated Octahedron Truncated Cube Truncated Icosahedron (soccer ball) Truncated dodecahedron Rhombicuboctahedron Truncated Cuboctahedron Rhombicosidodecahedron Truncated Icosidodecahedron Snub Cube Snub Dodecahedron