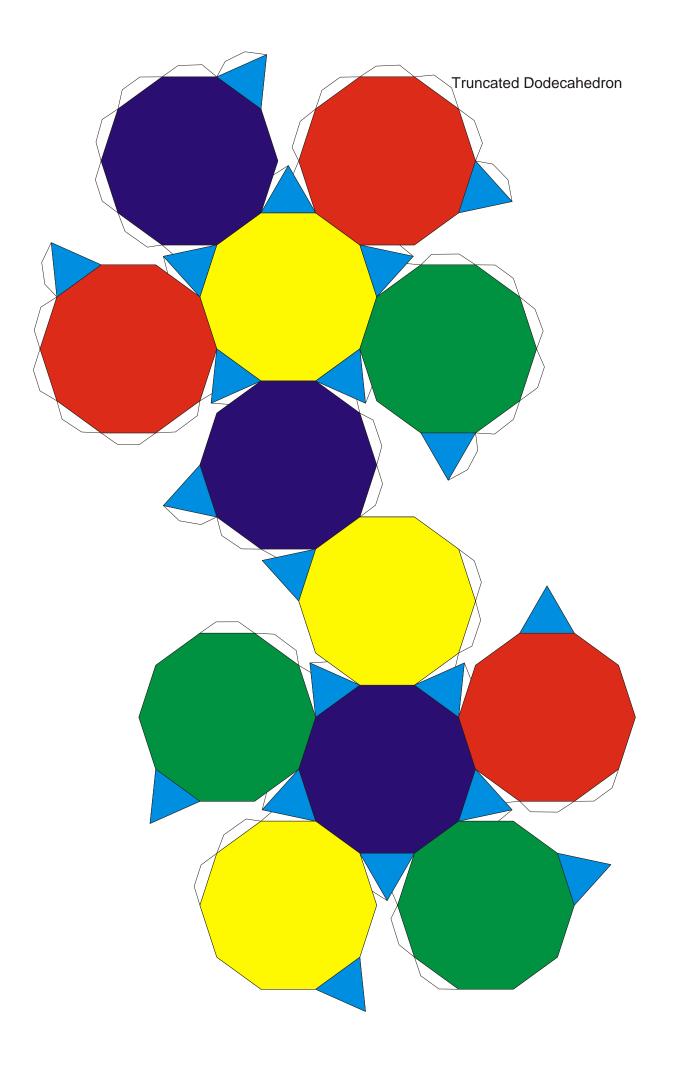

## Archimedean Solids

Cuboctahedron Icosidodecahedron Truncated Tetrahedron Truncated Octahedron Truncated Cube Truncated Icosahedron (soccer ball) Truncated dodecahedron Rhombicuboctahedron Truncated Cuboctahedron Rhombicosidodecahedron Truncated Icosidodecahedron Snub Cube Snub Dodecahedron