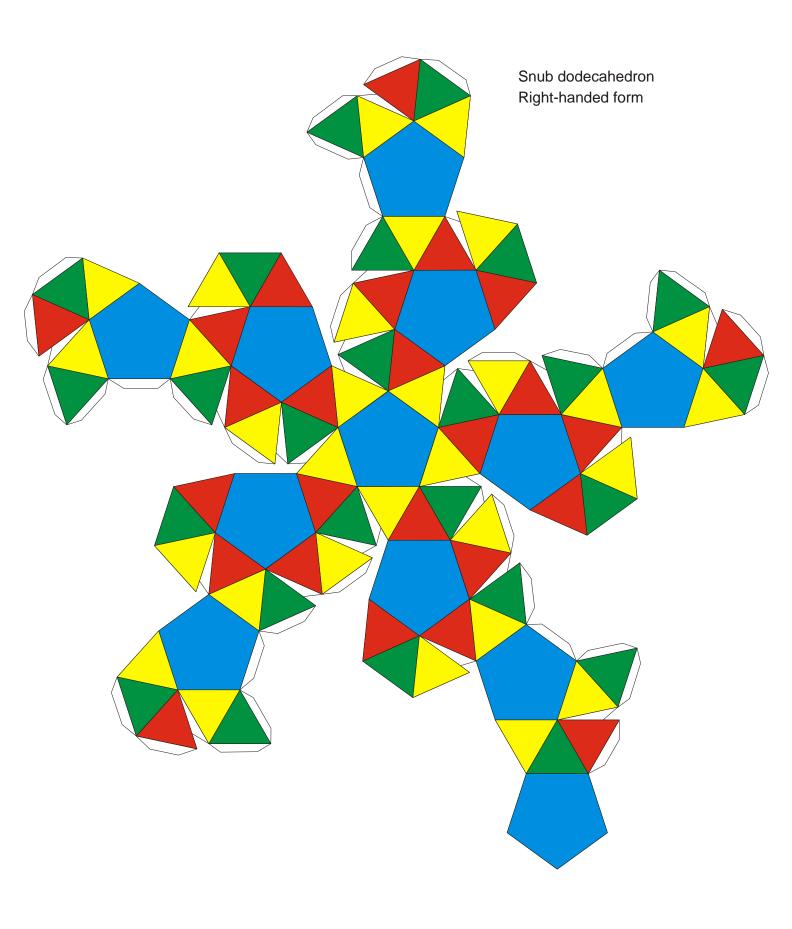

## Archimedean Solids

Cuboctahedron Icosidodecahedron Truncated Tetrahedron Truncated Octahedron Truncated Cube Truncated Icosahedron (soccer ball) Truncated dodecahedron Rhombicuboctahedron Truncated Cuboctahedron Rhombicosidodecahedron Truncated Icosidodecahedron Snub Cube Snub Dodecahedron