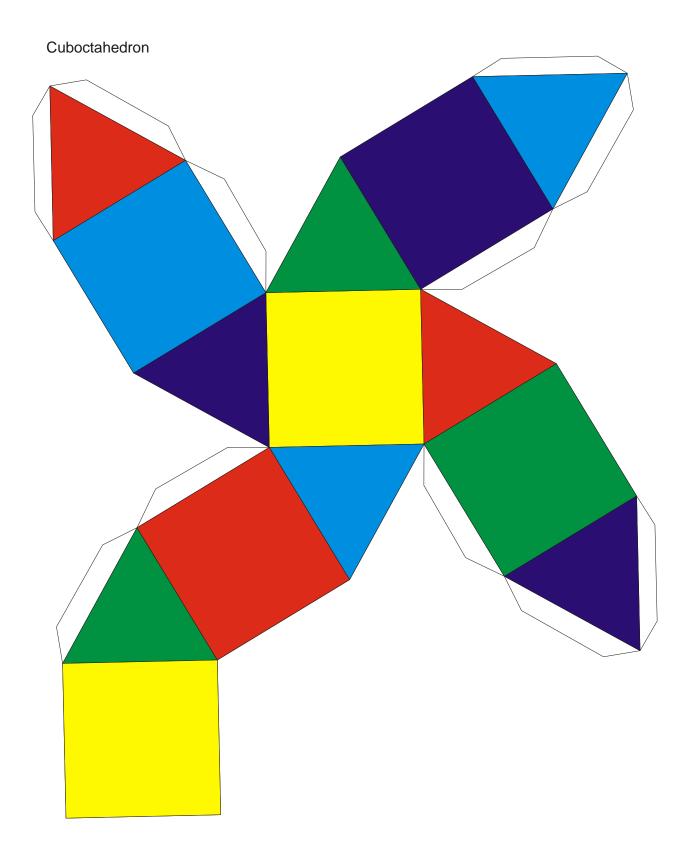

## Archimedean Solids

Cuboctahedron Icosidodecahedron Truncated Tetrahedron Truncated Octahedron Truncated Cube Truncated Icosahedron (soccer ball) Truncated dodecahedron Rhombicuboctahedron Truncated Cuboctahedron Rhombicosidodecahedron Truncated Icosidodecahedron Snub Cube Snub Dodecahedron