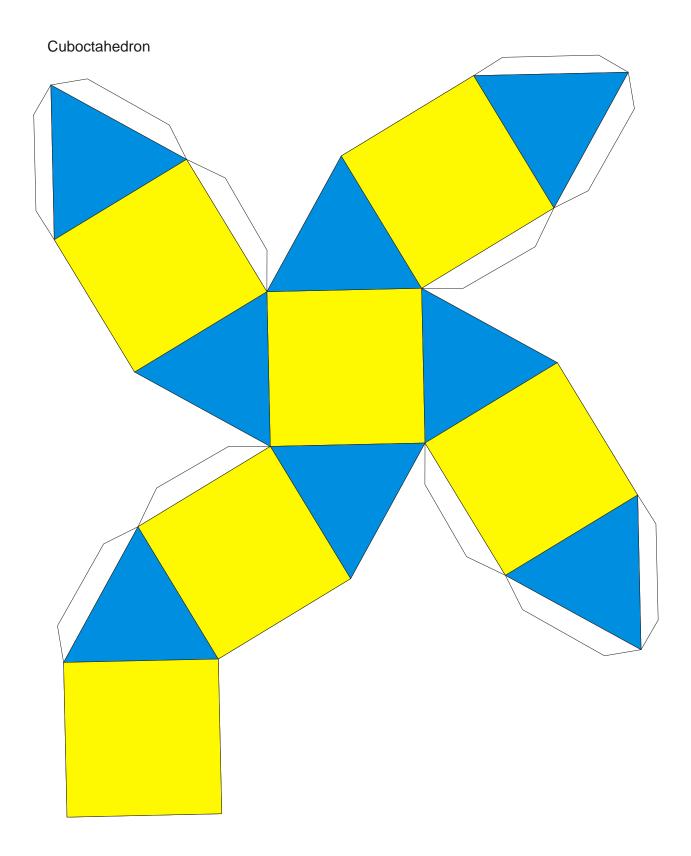

## Archimedean Solids

Cuboctahedron Icosidodecahedron Truncated Tetrahedron Truncated Octahedron Truncated Cube Truncated Icosahedron (soccer ball) Truncated dodecahedron Rhombicuboctahedron Truncated Cuboctahedron Rhombicosidodecahedron Truncated Icosidodecahedron Snub Cube Snub Dodecahedron