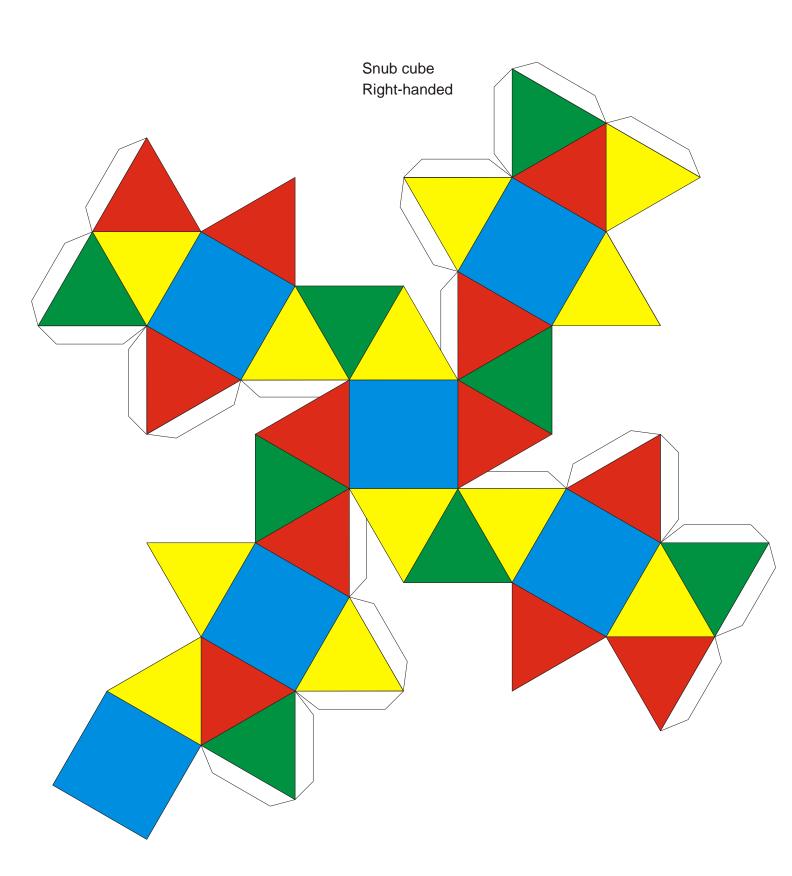

## Archimedean Solids

Cuboctahedron Icosidodecahedron Truncated Tetrahedron Truncated Octahedron Truncated Cube Truncated Icosahedron (soccer ball) Truncated dodecahedron Rhombicuboctahedron Truncated Cuboctahedron Rhombicosidodecahedron Truncated Icosidodecahedron Snub Cube Snub Dodecahedron