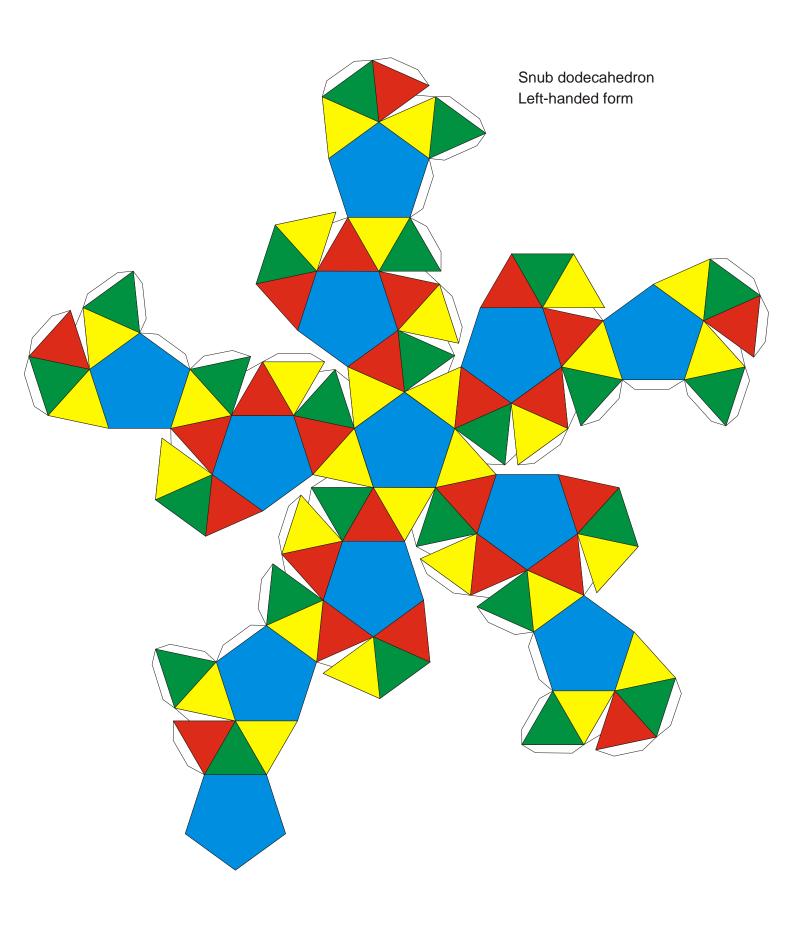

## Archimedean Solids

Cuboctahedron Icosidodecahedron Truncated Tetrahedron Truncated Octahedron Truncated Cube Truncated Icosahedron (soccer ball) Truncated dodecahedron Rhombicuboctahedron Truncated Cuboctahedron Rhombicosidodecahedron Truncated Icosidodecahedron Snub Cube Snub Dodecahedron