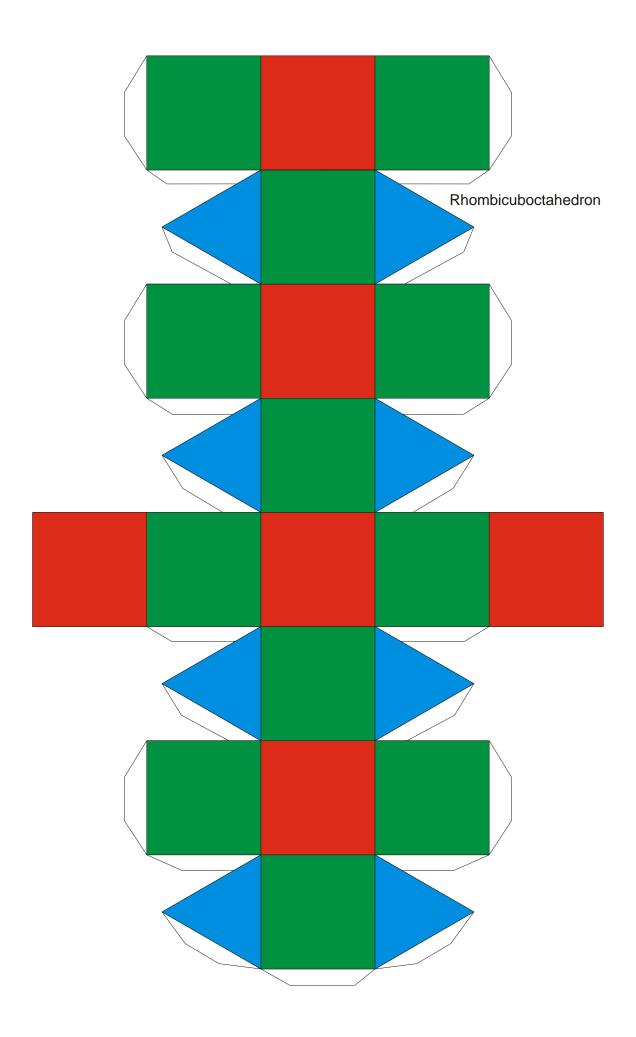

## Archimedean Solids

Cuboctahedron Icosidodecahedron Truncated Tetrahedron Truncated Octahedron Truncated Cube Truncated Icosahedron (soccer ball) Truncated dodecahedron Rhombicuboctahedron Truncated Cuboctahedron Rhombicosidodecahedron Truncated Icosidodecahedron Snub Cube Snub Dodecahedron