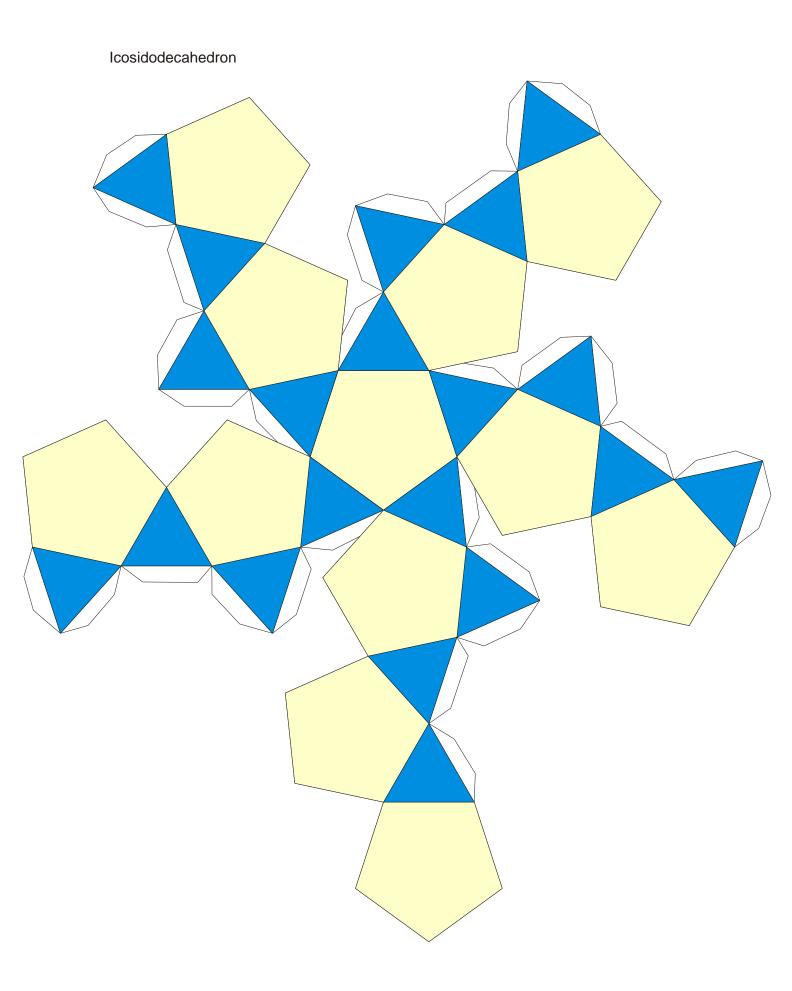

## Archimedean Solids

Cuboctahedron Icosidodecahedron Truncated Tetrahedron Truncated Octahedron Truncated Cube Truncated Icosahedron (soccer ball) Truncated dodecahedron Rhombicuboctahedron Truncated Cuboctahedron Rhombicosidodecahedron Truncated Icosidodecahedron Snub Cube Snub Dodecahedron