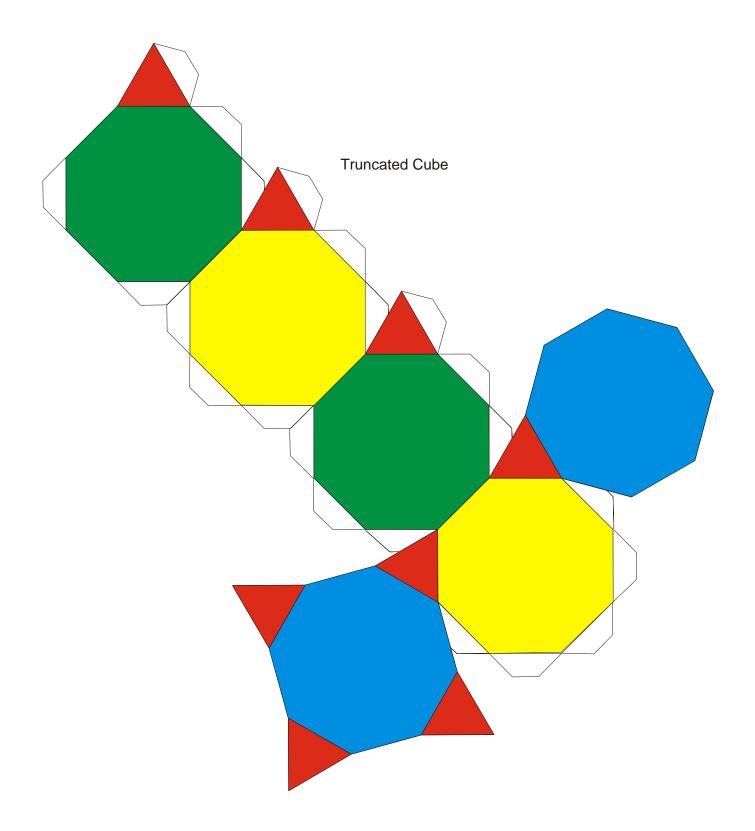

## Archimedean Solids

Cuboctahedron Icosidodecahedron Truncated Tetrahedron Truncated Octahedron Truncated Cube Truncated Icosahedron (soccer ball) Truncated dodecahedron Rhombicuboctahedron Truncated Cuboctahedron Rhombicosidodecahedron Truncated Icosidodecahedron Snub Cube Snub Dodecahedron