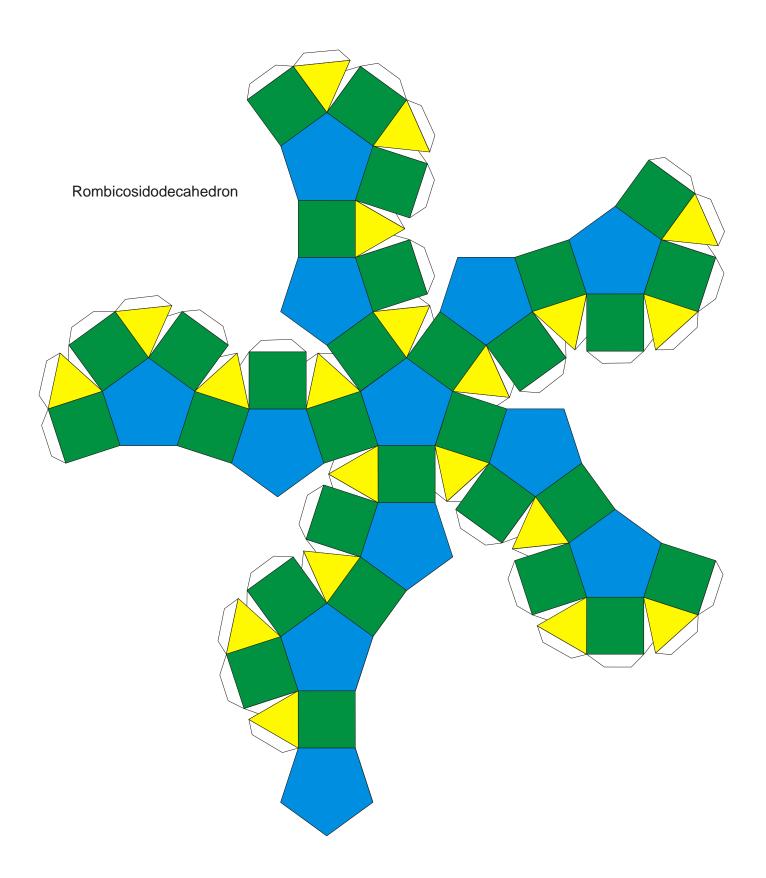

## Archimedean Solids

Cuboctahedron Icosidodecahedron Truncated Tetrahedron Truncated Octahedron Truncated Cube Truncated Icosahedron (soccer ball) Truncated dodecahedron Rhombicuboctahedron Truncated Cuboctahedron Rhombicosidodecahedron Truncated Icosidodecahedron Snub Cube Snub Dodecahedron