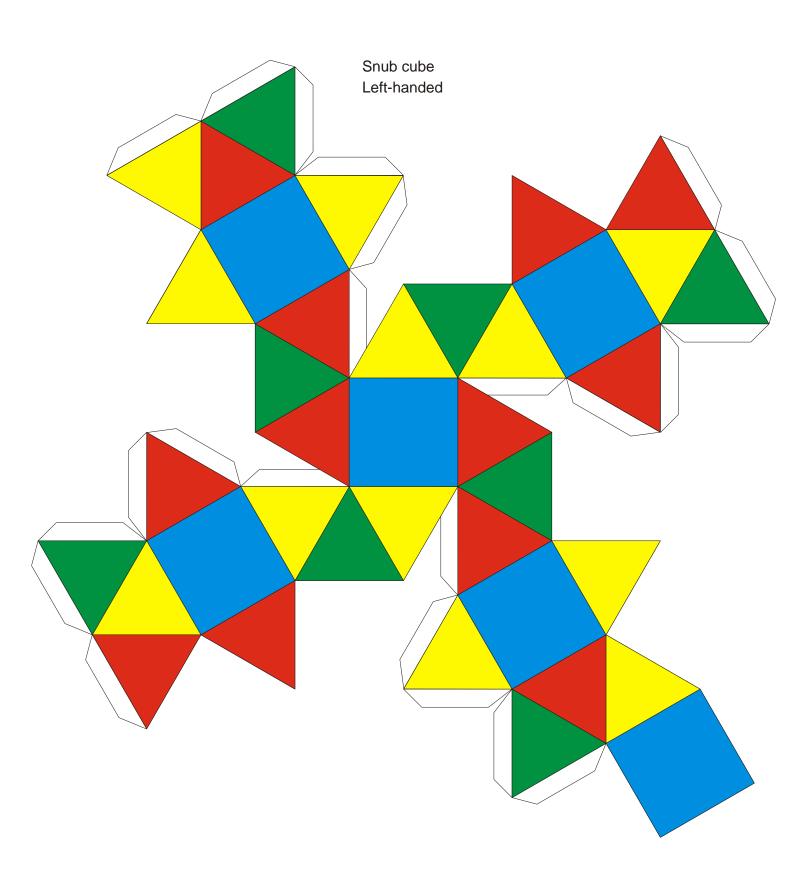

## Archimedean Solids

Cuboctahedron Icosidodecahedron Truncated Tetrahedron Truncated Octahedron Truncated Cube Truncated Icosahedron (soccer ball) Truncated dodecahedron Rhombicuboctahedron Truncated Cuboctahedron Rhombicosidodecahedron Truncated Icosidodecahedron Snub Cube Snub Dodecahedron