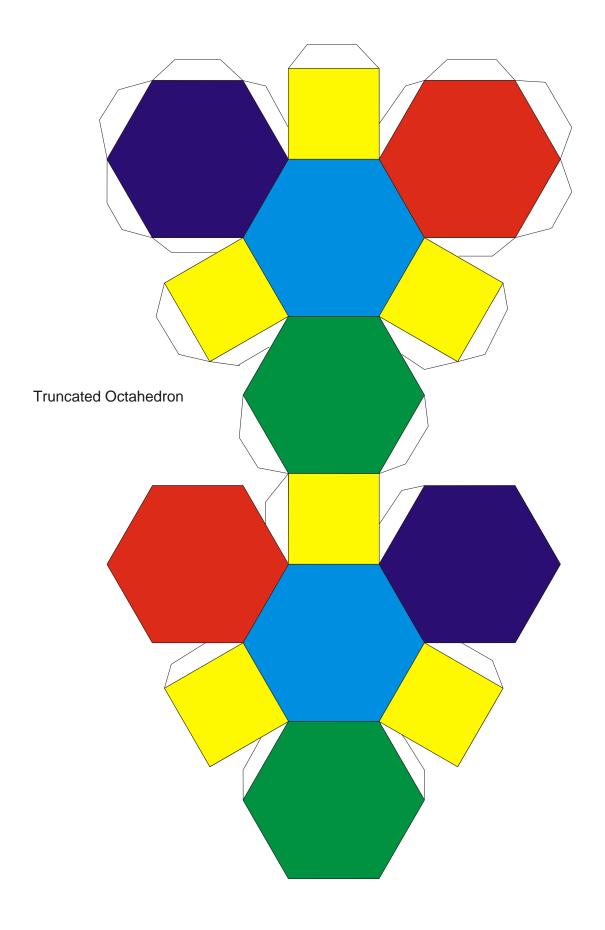

## Archimedean Solids

Cuboctahedron Icosidodecahedron Truncated Tetrahedron Truncated Octahedron Truncated Cube Truncated Icosahedron (soccer ball) Truncated dodecahedron Rhombicuboctahedron Truncated Cuboctahedron Rhombicosidodecahedron Truncated Icosidodecahedron Snub Cube Snub Dodecahedron