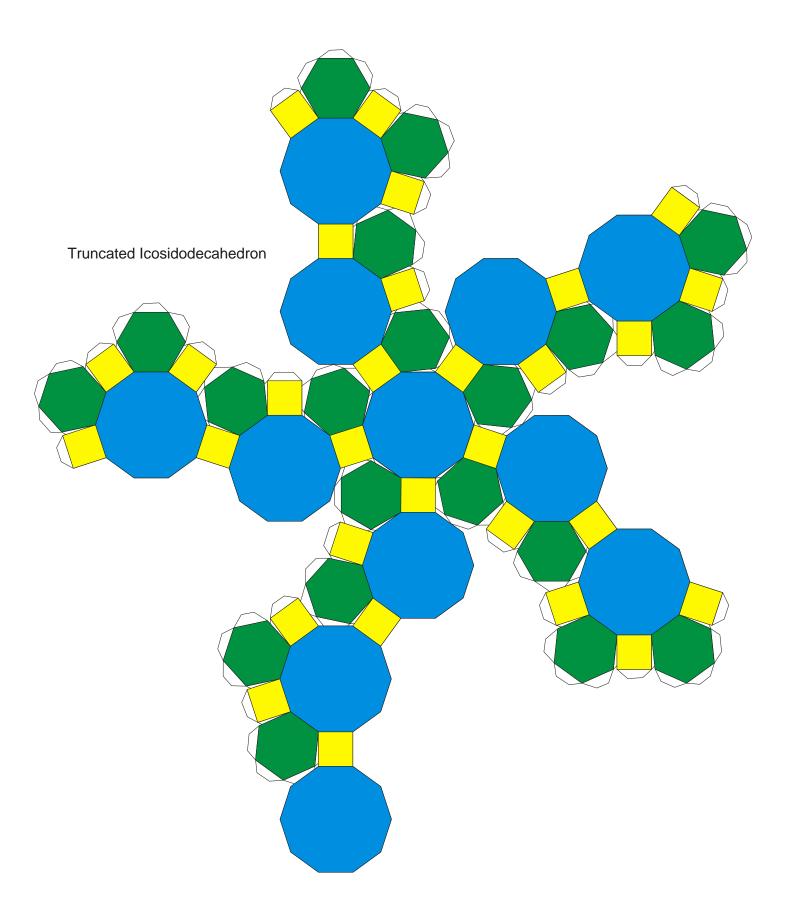

## Archimedean Solids

Cuboctahedron Icosidodecahedron Truncated Tetrahedron Truncated Octahedron Truncated Cube Truncated Icosahedron (soccer ball) Truncated dodecahedron Rhombicuboctahedron Truncated Cuboctahedron Rhombicosidodecahedron Truncated Icosidodecahedron Snub Cube Snub Dodecahedron