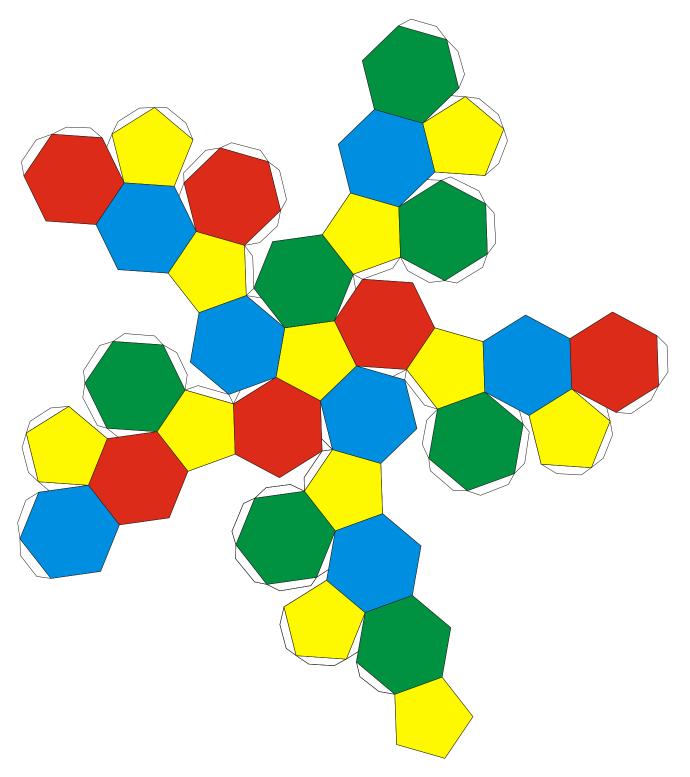

## Archimedean Solids

Cuboctahedron Icosidodecahedron Truncated Tetrahedron Truncated Octahedron Truncated Cube Truncated Icosahedron (soccer ball) Truncated dodecahedron Rhombicuboctahedron Truncated Cuboctahedron Rhombicosidodecahedron Truncated Icosidodecahedron Snub Cube Snub Dodecahedron