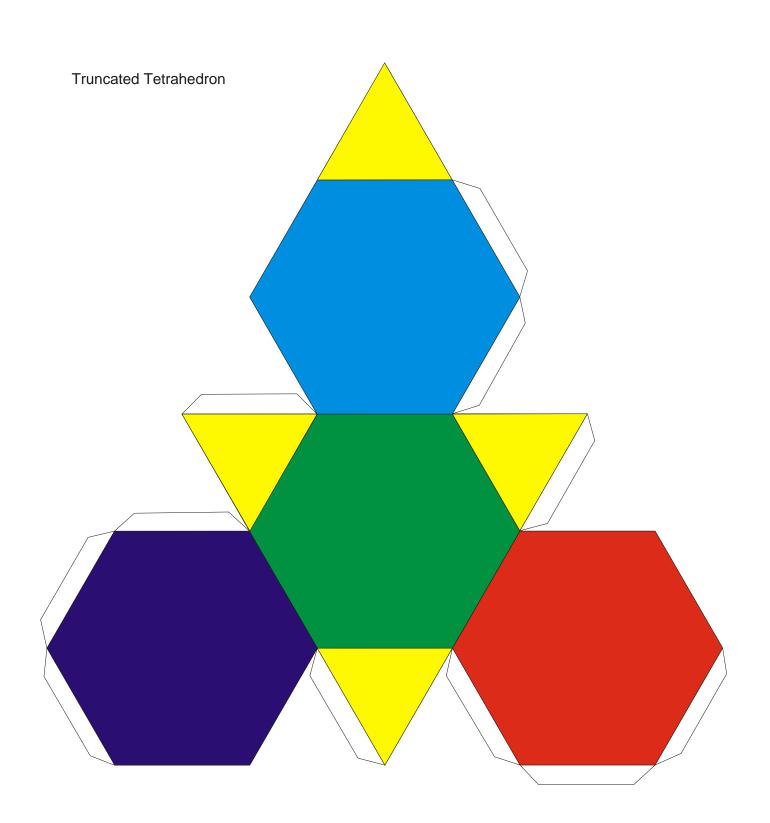

## Archimedean Solids

Cuboctahedron Icosidodecahedron Truncated Tetrahedron Truncated Octahedron Truncated Cube Truncated Icosahedron (soccer ball) Truncated dodecahedron Rhombicuboctahedron Truncated Cuboctahedron Rhombicosidodecahedron Truncated Icosidodecahedron Snub Cube Snub Dodecahedron